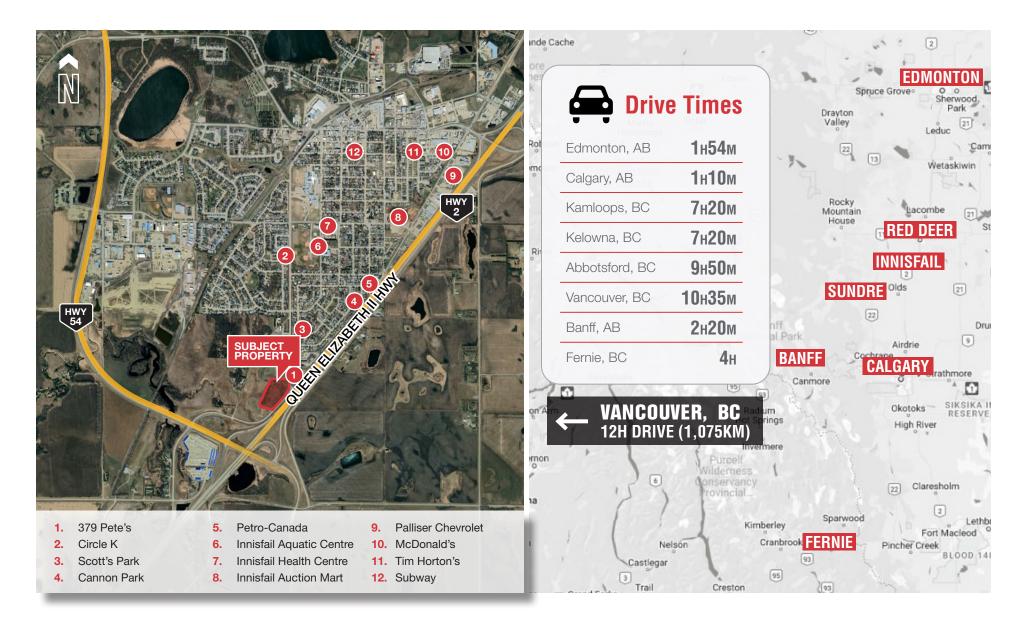

#### Location

Innisfail is a town located in central Alberta, Canada. It is situated approximately halfway between 120km north Calgary and 184km south of Edmonton, making it a strategic location for transportation and commerce. The town is known for its vibrant community spirit and numerous recreational opportunities, including parks, trails, and sports facilities. Innisfail has a diverse economy, with agriculture playing a significant role alongside industries such as manufacturing, retail, and services. The town offers a range of amenities and services to its residents, including schools, healthcare facilities, and cultural attractions. Overall, Innisfail provides a welcoming and thriving environment for its residents and visitors alike.