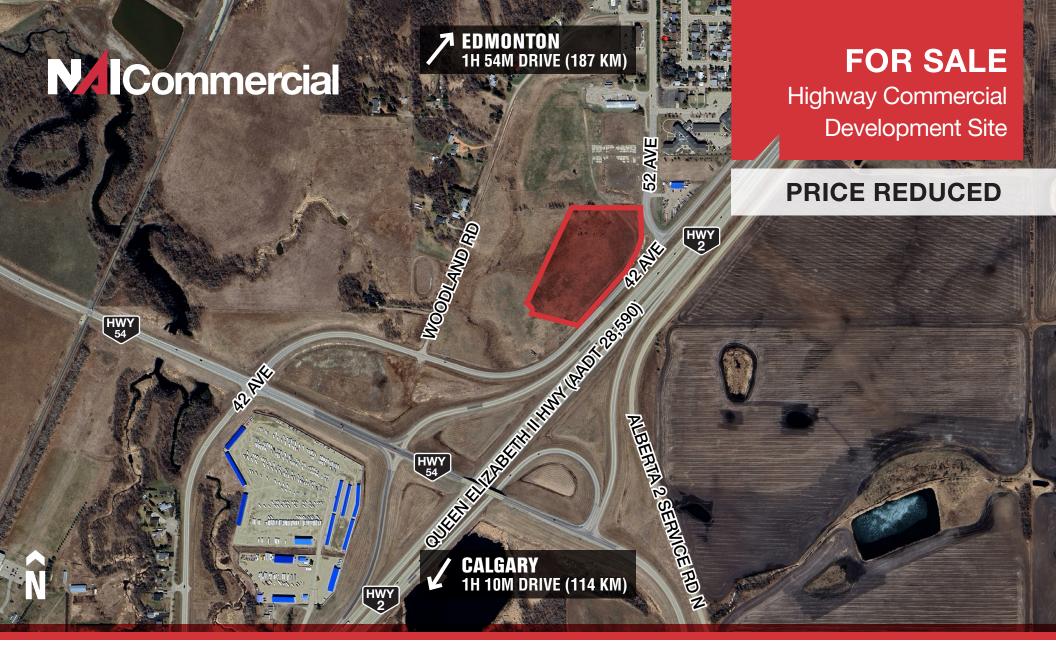

## Opportunity

NAI Commercial is pleased to present for sale an opportunity to acquire approximately 10 acres of highway commercial development site located at 3201 52 Ave, Innisfail, AB ("the Subject Property"). The Subject Property provides approximately 1,000 ft of high visibility highway frontage make it perfect for any developer wanting exposure to the property.

### Zoning

The site is zoned Highway Commercial District (Hwy-C) to provide areas for highway and service commercial uses located on high visibility major roadways and having high standards of appearances and design.

## Investment Highlights

1,000 Feet Highway 2 Visibility

Easy Access to Highway

Corner Location

Servicing at Property Lines

2022 Average Annual Daily Traffic Count: 28,590

Situated along Highway 2, Linking Grande Prairie to US border